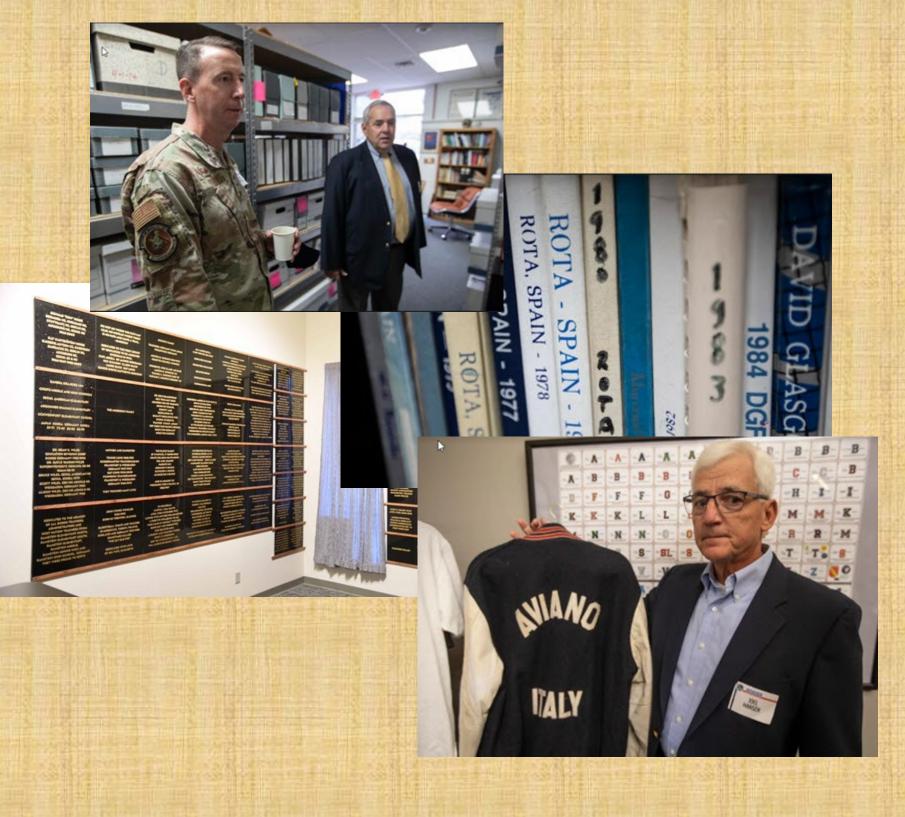

#### **Current Promising Activities**

- BG Phillip Mattox Ft. Riley, KS
- COL Bryan Hunt, Director of Museums