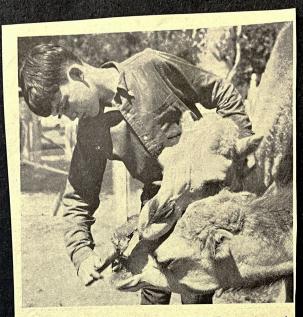

### **MEMORABILIA** and **ARTIFACTS**

BRUSHA, BRUSHA BRUSHA — Young Blake Donas seems to be aiding the dental hygiene of Adam and Eve, two camels belonging to the Wheelus Elementary School zoo, in preparation for the opening of school. Actually he is feeding them the succulent parts of palm branches that have fallen nearby. (U.S. Air Force Photo by AIC Chuck Mull)